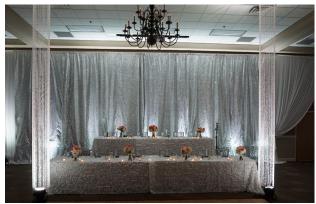

## **Crystal Draping Panel**

Add some glamour to your wedding with crystal draping! Emphasize your head table or create a stunning photo area with this shimmery cascading backdrop!

Dimensions: 3' Wx 12' H per panel