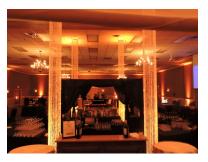

## **Crystal Column**

Sparkle up your wedding with crystal bead columns! Use them at the corners of your dance floor or at the entrance at your reception to make the night really shine.

Dimensions: 14' H