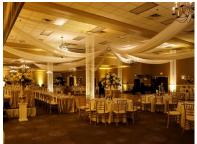

## **Crystal Column**

Sparkle up your wedding with crystal bead columns! Use them at the corners of your dance floor or at the entrance at your reception to make the night really shine.

Dimensions: 14' H