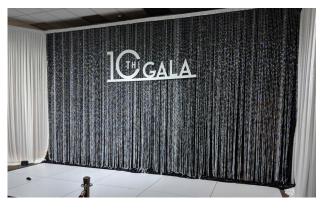

## **Crystal Draping Panel**

Add some glamour to your wedding with crystal draping! Emphasize your head table or create a stunning photo area with this shimmery cascading backdrop!

Dimensions: 3' Wx 12' H per panel