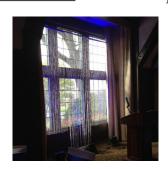

## **Crystal Window Panel**

Cover windows with the crystal beads to add a little glitz to your event! Wherever the window panels are placed, they are guaranteed to set the tone with their elegant, yet dazzling appearance!

<u>Dimensions:</u> 3' W x 5' H per panel