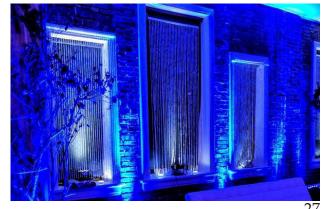

## **Crystal Window Panel**

Cover windows with the crystal beads to add a little glitz to your event! Wherever the window panels are placed, they are guaranteed to set the tone with their elegant, yet dazzling appearance!

<u>Dimensions:</u> 3' W x 5' H per panel