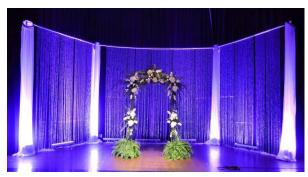

## **Crystal Draping Panel**

Add some glamour to your wedding with crystal draping! Emphasize your head table or create a stunning photo area with this shimmery cascading backdrop!

Dimensions: 3' Wx 12' H per panel