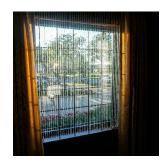

## **Crystal Window Panel**

Cover windows with the crystal beads to add a little glitz to your event! Wherever the window panels are placed, they are guaranteed to set the tone with their elegant, yet dazzling appearance!

<u>Dimensions:</u> 3' W x 5' H per panel