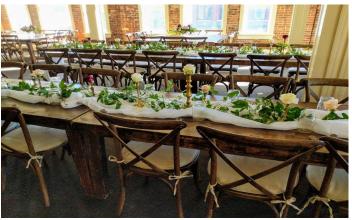

Whether it is to complete your table setting or incorporate your color scheme, adding table runners to the center of the table are a great way to add a touch of color and tie your event all together!

> Colors may vary from photo. Please schedule a time to come in and look at colors in person to ensure it is the correct shade you are looking for. Dimensions: 14" x 108"