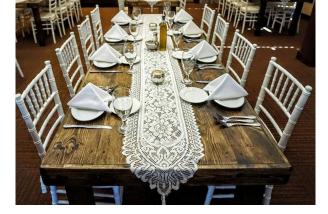

Whether it is to complete your table setting or incorporate your color scheme, adding table runners to the center of the table are a great way to add a touch of color and tie your event all together!

> Colors may vary from photo. Please schedule a time to come in and look at colors in person to ensure it is the correct shade you are looking for. Dimensions: 14" x 108"

(309) 830-4922 | www.palaceevent.com | event@palaceevent.com | 607 1/2 Arcadia Drive, Bloomington, IL 61704

Lace

PALACE

Chocolate

Brown

Gold

Eggplant

Orange