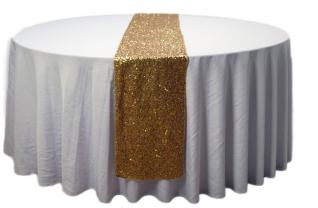

Whether it is to complete your table setting or incorporate your color scheme, adding table runners to the center of the table are a great way to add a touch of color and tie your event all together!

> Colors may vary from photo. Please schedule a time to come in and look at colors in person to ensure it is the correct shade you are looking for. Dimensions: 14" x 108"

Blush

Eggplant

Gold

Gold

Lamour

Ivory Burlap

Burlap

Rhinestone