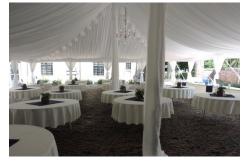

# Tent Liner

If you are looking to add an elegant touch to your tradional pole tent, add a fabric ceiling! The tent liner will soften up the look of the tent while adding an elegant feel. Pair with illuminating lighting to create a warm glow or a colorful effect.

Tent Liner

See Page 77 for more information.

**Tent Draping** 

See Page 14 for more info.

Tent Lighting

See Page 35-39 for more info.

76