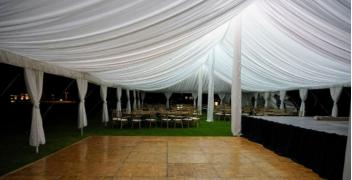

# Tent Liner

If you are looking to add an elegant touch to your tradional pole tent, add a fabric ceiling! The tent liner will soften up the look of the tent while adding an elegant feel. Pair with illuminating lighting to create a warm glow or a colorful effect.