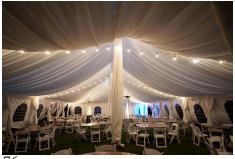

### Center Pole Draping

Centerpoles are a major focal point of a tent. It's in the name - they are in the center of the tent! Center pole draping gives a regular pole a pleasing, sophisticated look!

## Side Pole Draping

Our side pole drapes add a touch of class to the side poles in our tents. These white drapes are the perfect way to dress up the perimeter of your tent.

# Tent Liner

If you are looking to add an elegant touch to your tradional pole tent, add a fabric ceiling! The tent liner will soften up the look of the tent while adding an elegant feel. Pair with illuminating lighting to create a warm glow or a colorful effect.