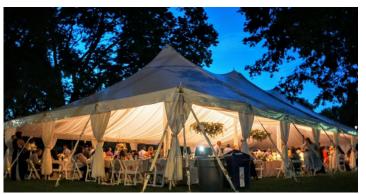

#### Sidewalls

Add sidewalls to any of our tents to help protect you and your guests from wind or rain! Choose from either window side walls or clear sidewalls to match your preference.

\*Sidewalls cannot 100% block out rain/wind/cold. The elements will still get in somehow, but sidewalls will reduce their severity.\*