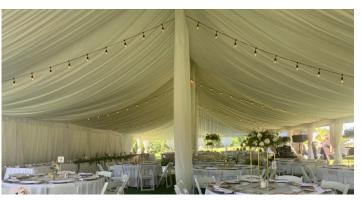

### Center Pole Draping

Centerpoles are a major focal point of a tent. It's in the name - they are in the center of the tent! Center pole draping gives a regular pole a pleasing, sophisticated look!

# Tent Liner

If you are looking to add an elegant touch to your tradional pole tent, add a fabric ceiling! The tent liner will soften up the look of the tent while adding an elegant feel. Pair with illuminating lighting to create a warm glow or a colorful effect.