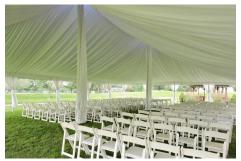

# Tent Liner

If you are looking to add an elegant touch to your tradional pole tent, add a fabric ceiling! The tent liner will soften up the look of the tent while adding an elegant feel. Pair with illuminating lighting to create a warm glow or a colorful effect.

Tent Liner

See Page 77 for more information.

**Tent Draping** 

See Page 14 for more info.

Tent Lighting

See Page 35-39 for more info.

76