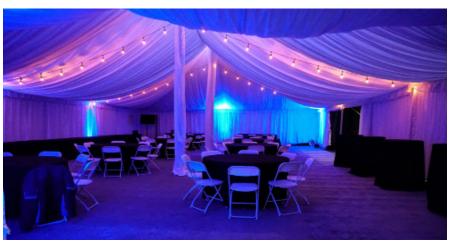

# Tent Liner

If you are looking to add an elegant touch to your tradional pole tent, add a fabric ceiling! The tent liner will soften up the look of the tent while adding an elegant feel. Pair with illuminating lighting to create a warm glow or a colorful effect.