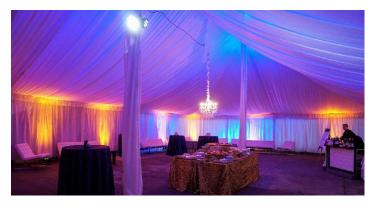

# Tent Liner

If you are looking to add an elegant touch to your tradional pole tent, add a fabric ceiling! The tent liner will soften up the look of the tent while adding an elegant feel. Pair with illuminating lighting to create a warm glow or a colorful effect.