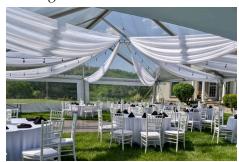

### Center Pole Draping

Centerpoles are a major focal point of a tent. It's in the name - they are in the center of the tent! Center pole draping gives a regular pole a pleasing, sophisticated look!

## Side Pole Draping

Our side pole drapes add a touch of class to the side poles in our tents. These white drapes are the perfect way to dress up the perimeter of your tent.

# Tent Liner

If you are looking to add an elegant touch to your tradional pole tent, add a fabric ceiling! The tent liner will soften up the look of the tent while adding an elegant feel. Pair with illuminating lighting to create a warm glow or a colorful effect.