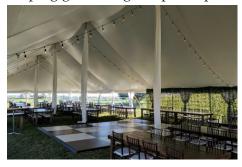

## Side Pole Draping

Our side pole drapes add a touch of class to the side poles in our tents. These white drapes are the perfect way to dress up the perimeter of your tent.

Tent Liner

See Page 77 for more information.

**Tent Draping** 

See Page 14 for more info.

Tent Lighting

See Page 35-39 for more info.

76