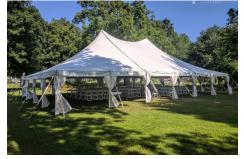

### Center Pole Draping

Centerpoles are a major focal point of a tent. It's in the name - they are in the center of the tent! Center pole draping gives a regular pole a pleasing, sophisticated look!

## Side Pole Draping

Our side pole drapes add a touch of class to the side poles in our tents. These white drapes are the perfect way to dress up the perimeter of your tent.

#### Sidewalls

Add sidewalls to any of our tents to help protect you and your guests from wind or rain! Choose from either window side walls or clear sidewalls to match your preference.

\*Sidewalls cannot 100% block out rain/wind/cold. The elements will still get in somehow, but sidewalls will reduce their severity.\*