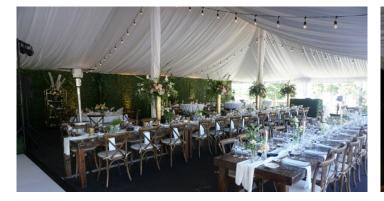

# Tent Liner

If you are looking to add an elegant touch to your tradional pole tent, add a fabric ceiling! The tent liner will soften up the look of the tent while adding an elegant feel. Pair with illuminating lighting to create a warm glow or a colorful effect.