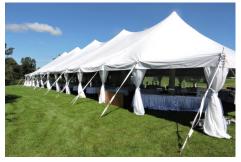

## Side Pole Draping

Our side pole drapes add a touch of class to the side poles in our tents. These white drapes are the perfect way to dress up the perimeter of your tent.

#### Sidewalls

Add sidewalls to any of our tents to help protect you and your guests from wind or rain! Choose from either window side walls or clear sidewalls to match your preference.

\*Sidewalls cannot 100% block out rain/wind/cold. The elements will still get in somehow, but sidewalls will reduce their severity.\*