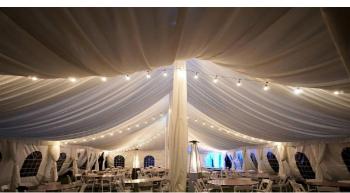

### Center Pole Draping

Centerpoles are a major focal point of a tent. It's in the name - they are in the center of the tent! Center pole draping gives a regular pole a pleasing, sophisticated look!

# Tent Liner

If you are looking to add an elegant touch to your tradional pole tent, add a fabric ceiling! The tent liner will soften up the look of the tent while adding an elegant feel. Pair with illuminating lighting to create a warm glow or a colorful effect.