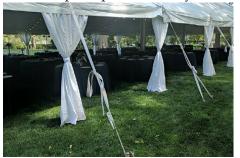

## Side Pole Draping

Our side pole drapes add a touch of class to the side poles in our tents. These white drapes are the perfect way to dress up the perimeter of your tent.

Tent Liner

See Page 77 for more information.

**Tent Draping** 

See Page 14 for more info.

Tent Lighting

See Page 35-39 for more info.

76