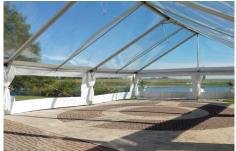

# Tent Liner

If you are looking to add an elegant touch to your tradional pole tent, add a fabric ceiling! The tent liner will soften up the look of the tent while adding an elegant feel. Pair with illuminating lighting to create a warm glow or a colorful effect.