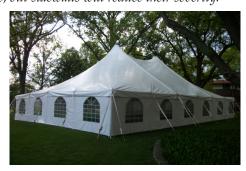

#### Sidewalls

Add sidewalls to any of our tents to help protect you and your guests from wind or rain! Choose from either window side walls or clear sidewalls to match your preference.

\*Sidewalls cannot 100% block out rain/wind/cold. The elements will still get in somehow, but sidewalls will reduce their severity.\*