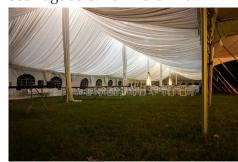

### Center Pole Draping

Centerpoles are a major focal point of a tent. It's in the name - they are in the center of the tent! Center pole draping gives a regular pole a pleasing, sophisticated look!

## Side Pole Draping

Our side pole drapes add a touch of class to the side poles in our tents. These white drapes are the perfect way to dress up the perimeter of your tent.

# Tent Liner

If you are looking to add an elegant touch to your tradional pole tent, add a fabric ceiling! The tent liner will soften up the look of the tent while adding an elegant feel. Pair with illuminating lighting to create a warm glow or a colorful effect.