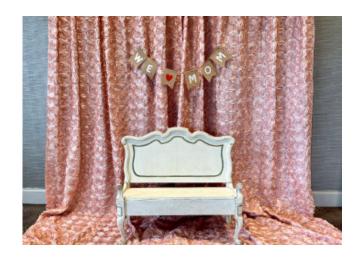

## Bench Seating

Benches are a simple piece of decor that are different than what you see at other weddings! All benches seat two people comfortably. Whether it is used for guest seating or simply a piece of decoration to tie in the theme, benches will add just the right amount of elegance to any event! Our Dark Roast and Sunbleached benches are also great alternatives to traditional chairs!

**Ivory Bench** 42"L x 19.75"W x 38"H

Boxwood Bench Large: 72.5"L x 17"W x 21.25"H Small: 49"L x 19"W x 21.25"H Customizable option for boxwood on sides & wood top

Dark Roast 4'L x 9.25"W x 18.5"H

Sun-bleached 4'L x 9.25"W x 18.5"H

All benches seat two people comfortably.