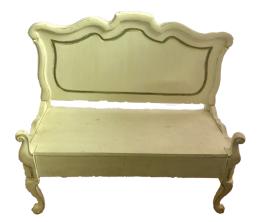

## Bench Seating

Benches are a simple piece of decor that are different than what you see at other weddings! All benches seat two people comfortably. Whether it is used for guest seating or simply a piece of decoration to tie in the theme, benches will add just the right amount of elegance to any event! Our Dark Roast and Sunbleached benches are also great alternatives to traditional chairs!

**Ivory Bench** 42"L x 19.75"W x 38"H

Boxwood Bench Large: 72.5"L x 17"W x 21.25"H Small: 49"L x 19"W x 21.25"H Customizable option for boxwood on sides & wood top

Dark Roast 4'L x 9.25"W x 18.5"H

Sun-bleached 4'L x 9.25"W x 18.5"H

All benches seat two people comfortably.