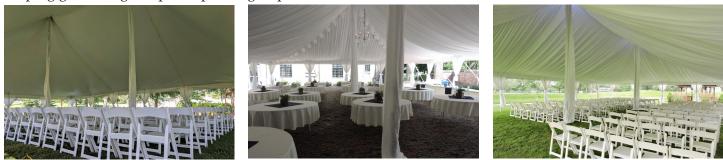

## Center Pole Draping

Centerpoles are a major focal point of a tent. It's in the name - they are in the center of the tent! Center pole draping gives a regular pole a pleasing, sophisticated look!