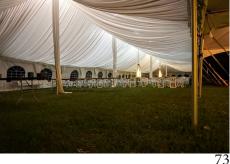

## Center Pole Draping

Centerpoles are a major focal point of a tent. It's in the name - they are in the center of the tent! Center pole draping gives a regular pole a pleasing, sophisticated look!

## Side Pole Draping

Our side pole drapes add a touch of class to the side poles in our tents. These white drapes are the perfect way to dress up the perimeter of your tent.