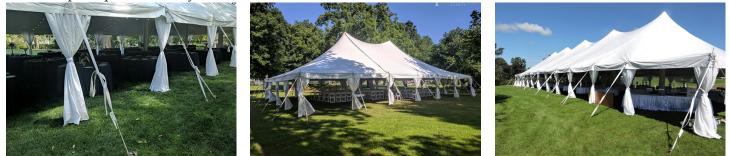

## Side Pole Draping

Our side pole drapes add a touch of class to the side poles in our tents. These white drapes are the perfect way to dress up the perimeter of your tent.