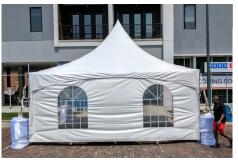

## Sidewalls

Add sidewalls to any of our tents to help protect you and your guests from wind or rain! Choose from either window side walls or clear sidewalls to match your preference.

\*Sidewalls cannot 100% block out rain/ wind/ cold. The elements will still get in somehow, but sidewalls will reduce their severity.\*