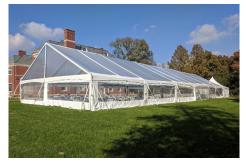

## Sidewalls

Add sidewalls to any of our tents to help protect you and your guests from wind or rain! Choose from either window side walls or clear sidewalls to match your preference.

\*Sidewalls cannot 100% block out rain/ wind/ cold. The elements will still get in somehow, but sidewalls will reduce their severity.\*