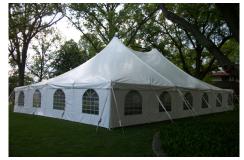

## Sidewalls

Add sidewalls to any of our tents to help protect you and your guests from wind or rain! Choose from either window side walls or clear sidewalls to match your preference.

\*Sidewalls cannot 100% block out rain/ wind/ cold. The elements will still get in somehow, but sidewalls will reduce their severity.\*