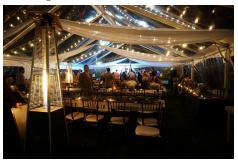

## Center Pole Draping

Centerpoles are a major focal point of a tent. It's in the name - they are in the center of the tent! Center pole draping gives a regular pole a pleasing, sophisticated look!

## Side Pole Draping

Our side pole drapes add a touch of class to the side poles in our tents. These white drapes are the perfect way to dress up the perimeter of your tent.