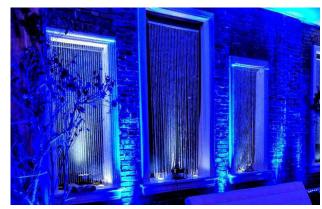

## **Crystal Column**

Sparkle up your wedding with crystal bead columns! Use them at the corners of your dance floor or at the entrance at your reception to make the night really shine.

Dimensions: 14' H