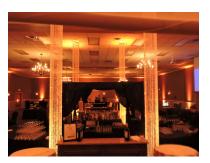

## **Crystal Column**

Sparkle up your wedding with crystal bead columns! Use them at the corners of your dance floor or at the entrance at your reception to make the night really shine.

Dimensions: 14' H