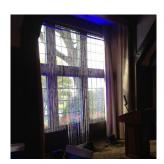

## **Crystal Window Panel**

Cover windows with the crystal beads to add a little glitz to your event! Wherever the window panels are placed, they are guaranteed to set the tone with their elegant, yet dazzling appearance!

<u>Dimensions:</u> 3' W x 5' H per panel