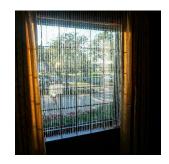

## **Crystal Window Panel**

Cover windows with the crystal beads to add a little glitz to your event! Wherever the window panels are placed, they are guaranteed to set the tone with their elegant, yet dazzling appearance!

<u>Dimensions:</u> 3' W x 5' H per panel