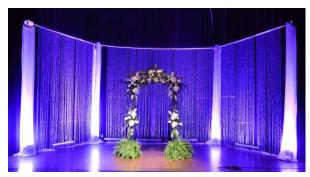

## **Crystal Draping Panel**

Add some glamour to your wedding with crystal draping! Emphasize your head table or create a stunning photo area with this shimmery cascading backdrop!

Dimensions: 3' Wx 12' H per panel