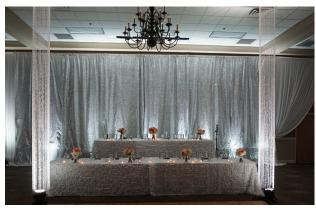

## **Crystal Draping Panel**

Add some glamour to your wedding with crystal draping! Emphasize your head table or create a stunning photo area with this shimmery cascading backdrop!

Dimensions: 3' Wx 12' H per panel