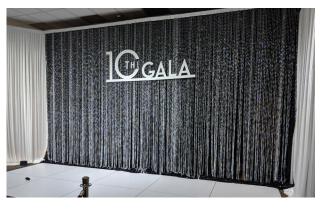

## **Crystal Draping Panel**

Add some glamour to your wedding with crystal draping! Emphasize your head table or create a stunning photo area with this shimmery cascading backdrop!

Dimensions: 3' Wx 12' H per panel